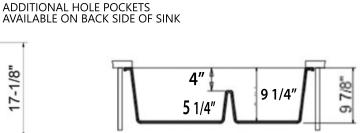

## **Granite Composite**

Premium Granite Composite Dual-Mount Kitchen Sink

**MODEL:** 

PR6040-TR

CABINET 36"

| Overall Dimensions | Interior Bowls                     | Bowl Depth | Height                          | Drain Holes |
|--------------------|------------------------------------|------------|---------------------------------|-------------|
| 33″x 22"           | 15.75" x 19.25"<br>13.5" x 17.125" | 9.25″      | 9.875" Overall<br>5.25" Divider | 3.5″        |