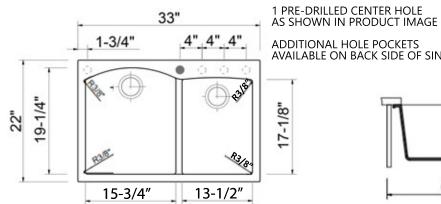

## **Granite Composite**

Premium Granite Composite Dual-Mount Kitchen Sink

**MODEL:** 

PR6040-TR

CABINET 36"

| Overall Dimensions | Interior Bowls                     | Bowl Depth | Height                          | Drain Holes |
|--------------------|------------------------------------|------------|---------------------------------|-------------|
| 33″x 22"           | 15.75" x 19.25"<br>13.5" x 17.125" | 9.25″      | 9.875" Overall<br>5.25" Divider | 3.5″        |