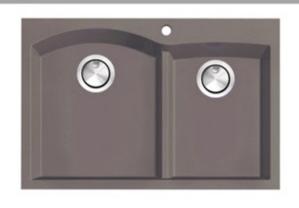

## **Granite Composite**

Premium Granite Composite Dual-Mount Kitchen Sink

**MODEL:** 

PR6040-TR

CABINET 36"

| Overall Dimensions | Interior Bowls                     | Bowl Depth | Height                          | Drain Holes |
|--------------------|------------------------------------|------------|---------------------------------|-------------|
| 33″x 22"           | 15.75" x 19.25"<br>13.5" x 17.125" | 9.25″      | 9.875" Overall<br>5.25" Divider | 3.5″        |

## **FEATURES**

- Premium Granite Composite Kitchen Sink
- 80% Stone/20% Resin
- Scratch Resistant/Heat resistant to 560F degrees
- Hygenic non-porous surface
- May be Undermounted or Topmounted
- Designed and made in Italy
- Matte finish
- Limited Manufactures Warranty
- Corner Radius' are 3/8"