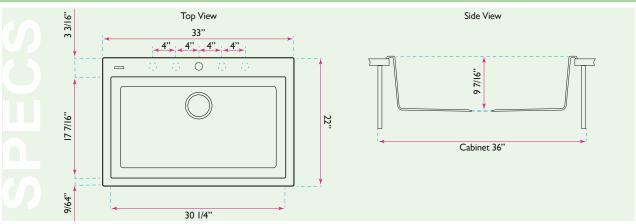

**Granite Composite** 

Premium Granite Composite Dual-mount Kitchen Sink

model:

PR3322-DM-BL

www.NantucketSinksUSA.com info@nantucketsinksusa.com

| OVERALL DIMENSIONS | INTERIOR DIMENSIONS | BOWL DEPTH | HEIGHT | DRAIN DIMENSIONS |
|--------------------|---------------------|------------|--------|------------------|
| 33" x 22"          | 30.25" x 17.4375"   | 9.4375"    | 11"    | 3.5" Opening     |