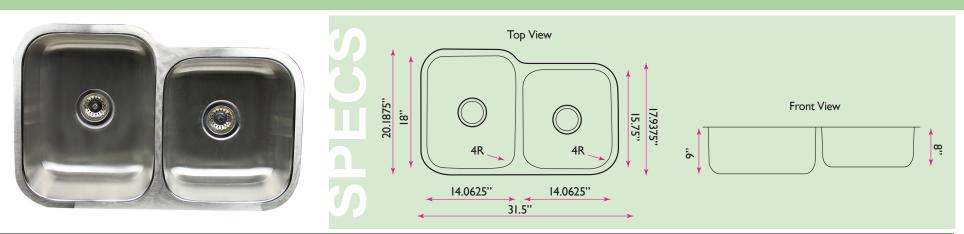

## **Quidnet Collection**

32 Inch 60/40 Double Bowl Undermount Stainless Steel Kitchen Sink, 18 Gauge

## model: NS6040-18

www.NantucketSinksUSA.com info@nantucketsinksusa.com

| OVERALL DIMENSIONS                  | INTERIOR BOWL                                   | BOWL DEPTH | DRAIN DIMENSION    | GRID                   |
|-------------------------------------|-------------------------------------------------|------------|--------------------|------------------------|
| 31.5" x 17.9375"<br>31.5 x 20.1875" | 18" x 14.0625" Large<br>15.75" x 14.0625" Small | 9", 8"     | 3.5" Drain opening | 2-NS35L (not included) |

## **FEATURES**:

- Premium 304, 18 gauge stainless steel kitchen sink
- (2)3.5" standard drains included
- Bowl depth 9" (large); 8" (small)
- Brushed satin finish
- Limited lifetime manufacturer's warranty
- Insulated to reduce condensation
- Rubber padding is applied for noise reduction
- Without Overflow