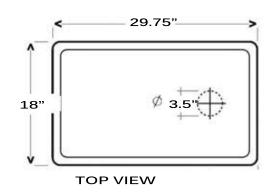

## Fireclay Collection Premium Fireclay Farmhouse Apron Sink

MODEL: FCFS30B

| Overall Dimensions | Large Bowl     | Apron Height | Bowl Depth | Drain Dimensions |
|--------------------|----------------|--------------|------------|------------------|
| 29.75 × 18"        | 27.25"x 15.75" | 10"          | 8.26"      | 3.5" Opening     |