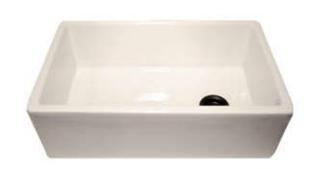

## Fireclay Collection Premium Fireclay Farmhouse Apron Sink

MODEL: FCFS30B

| Overall Dimensions | Large Bowl     | Apron Height | Bowl Depth | Drain Dimensions |
|--------------------|----------------|--------------|------------|------------------|
| 29.75 × 18"        | 27.25"x 15.75" | 10"          | 8.26"      | 3.5" Opening     |