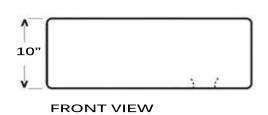

## Fireclay Collection Premium Fireclay Farmhouse Apron Sink

MODEL: FCFS30B

| Overall Dimensions | Large Bowl     | Apron Height | Bowl Depth | Drain Dimensions |
|--------------------|----------------|--------------|------------|------------------|
| 29.75 × 18"        | 27.25"x 15.75" | 10"          | 8.26"      | 3.5" Opening     |