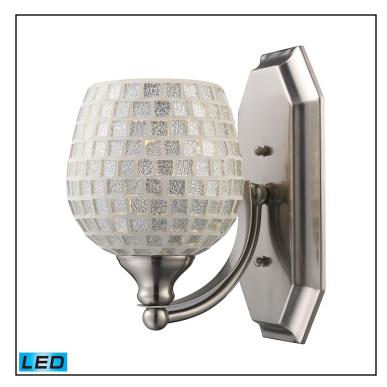

www.elklighting.com sales@elklighting.com 800-613-3261

**DIMENSIONS** 

Height: 10.0 in. Width: 5.0 in.

**FEATURES** 

Finish: Satin Nickel

**MATERIALS** 

**Body: Metal, Glass** 

**BULB(S)** 

Bulb(s): 1 9.5 Watt LED (Medium Base)

**SAFETY FEATURES** 

Category: Indoor Lighting

Item Number: 570-1N-SLV-LED

Collection: Bath And Spa

UPC Code: **748119050898** 

Description: Bath And Spa 1 Light LED Vanity In

Satin Nickel And Silver Glass

The Bath and Spa Collection features multiple finish choices with a wide array of beautiful glass options.

http://ftp.elklighting.com/internet/specsheets/570-1n-slv-led.pdf