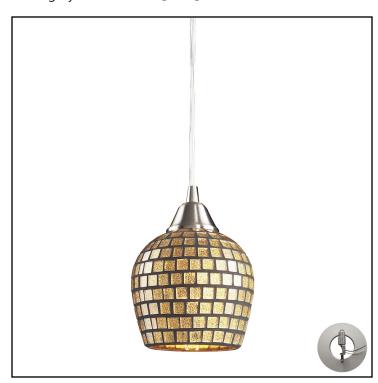

## **SAFETY FEATURES**

Category: Indoor Lighting

Item Number: **528-1GLD-LA** 

Collection: Fusion

UPC Code: **748119049823** 

Description: Fusion 1 Light Pendant In Satin Nickel

**And Gold Leaf Glass - Includes** 

**Recessed Lighting Kit** 

Individuality is what defines this exquisite line of hand blown glass. Each piece is meticulously hand blown with up to three layers of uncompromising beauty and style.

http://ftp.elklighting.com/internet/specsheets/528-1gld-la.pdf