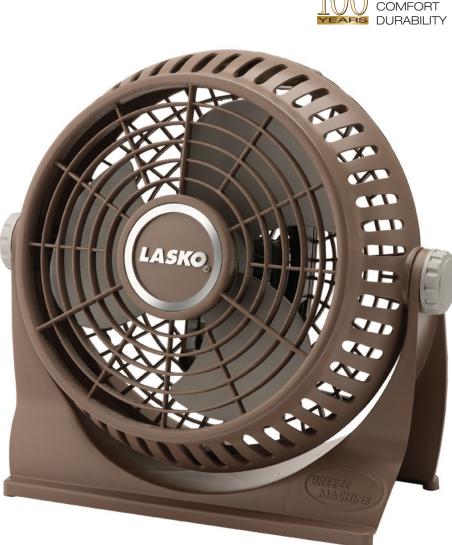

## Breeze Machine<sup>®</sup>

**Pivoting Portable fan** 

2 Whisper-Quiet Speeds

**Energy-Efficient Operation** 

Lightweight and Easily Transportable for Multiple Uses

**Carry Handle** 

**Fully Assembled** 

Perfect for Small Rooms

**ETL Listed** 

Full Tilt for **Directing AirFlow** 

Perfect for Small Rooms

Made in the USA with Domestic and Imported Parts

## **MODEL 505 - SPECIFICATIONS**

| Product Size    | 12-1/4"L x 5-5/16"W x 11-11/16"H |
|-----------------|----------------------------------|
| Box Size        | 5-1/2"L x 12-1/4"W x 12"H        |
| Shipping Weight | 3.2 lbs.                         |
| Shipping Cube   | 0.49 cu. ft.                     |
| UPC             | 0-46013-45005-0                  |
|                 |                                  |