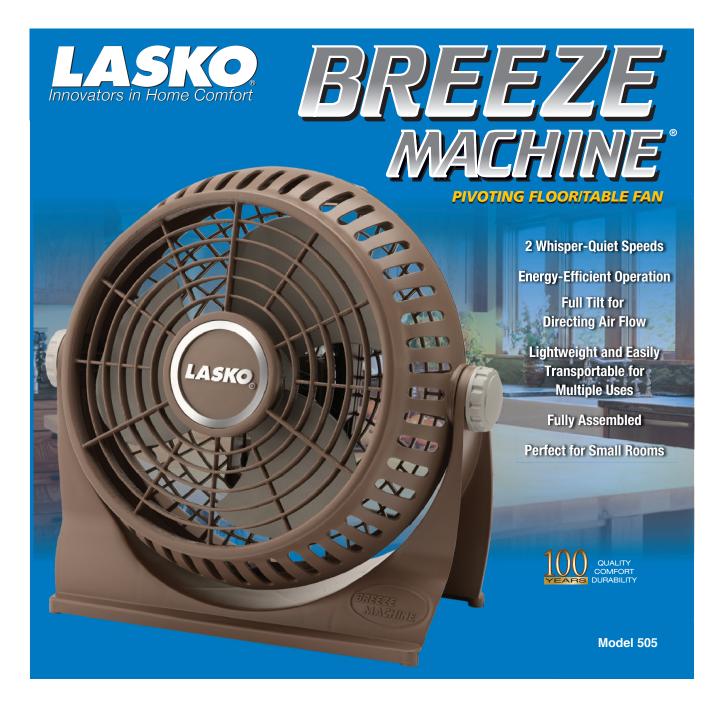

## Breeze Machine<sup>®</sup>

**Pivoting Portable fan** 

2 Whisper-Quiet Speeds

**Energy-Efficient Operation** 

Lightweight and Easily Transportable for Multiple Uses

**Carry Handle** 

**Fully Assembled** 

Perfect for Small Rooms

**ETL Listed** 

Full Tilt for **Directing AirFlow** 

Perfect for Small Rooms

Made in the USA with Domestic and Imported Parts