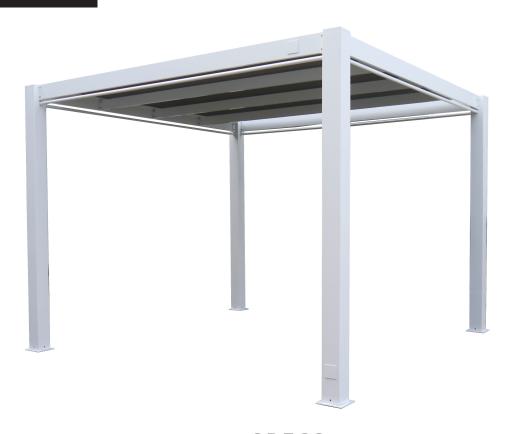

## **FROST PERGOLA**

**SKU** 4801-FPRG

## SPECS

Width: 144" Depth: 144"

Jepuii. 144

Height: 108"

Weight: 300 lbs

- Includes Phifertex textilene fixed shade in colors White 000 (frost finish) or Alligator Alley 664 (graphite finish)
- Wire management ready frame 1 opening in base and top of column with rubber gasket to run wiring vertically for speakers, tv, fan, lighting etc.
- Commercial grade construction
- Assembly required
- Recommended installation on concrete
- Special order item, please inquire about lead times
- Custom Curtains available, please consult your local dealer, Sunset West representative or contact us for more information