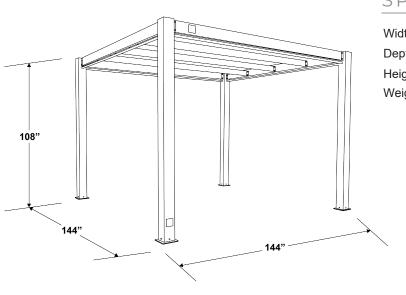

## SPECS

Width: 144" Depth: 144"

Jepuii. 144

Height: 108"

Weight: 300 lbs

- Includes Phifertex textilene fixed shade in colors White 000 (frost finish) or Alligator Alley 664 (graphite finish)
- Wire management ready frame 1 opening in base and top of column with rubber gasket to run wiring vertically for speakers, tv, fan, lighting etc.
- Commercial grade construction
- Assembly required
- Recommended installation on concrete
- Special order item, please inquire about lead times
- Custom Curtains available, please consult your local dealer, Sunset West representative or contact us for more information