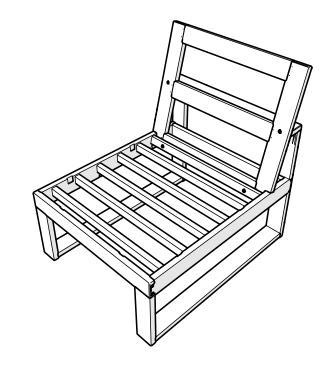

4601CX Modular **Armless Chair Frame** 

Watch & Learn

4mm T-handle hex key (included)