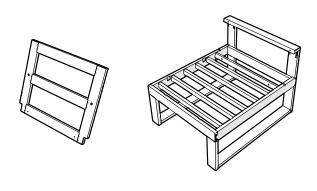

4601CX Modular **Armless Chair Frame** 

Watch & Learn

4mm T-handle hex key (included)

# **PARTS**

Bracket — P13275-AL

Something missing? Call (833) 665-6300