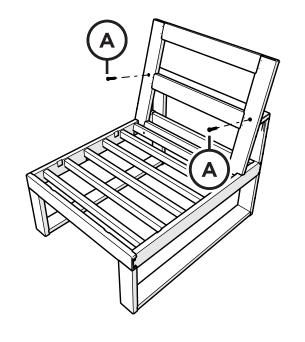

4601CX Modular **Armless Chair Frame** 

Watch & Learn

4mm T-handle hex key (included)

# **PARTS**

Bracket — P13275-AL

Something missing? Call (833) 665-6300