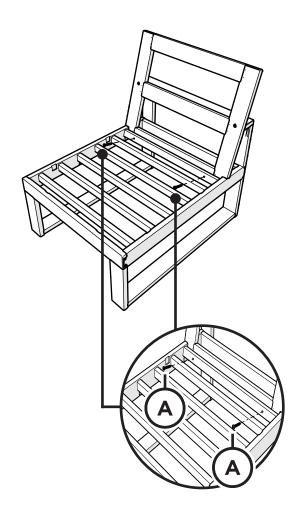

4601CX Modular **Armless Chair Frame** 

Watch & Learn

4mm T-handle hex key (included)

# **PARTS**

Bracket — P13275-AL

Something missing? Call (833) 665-6300