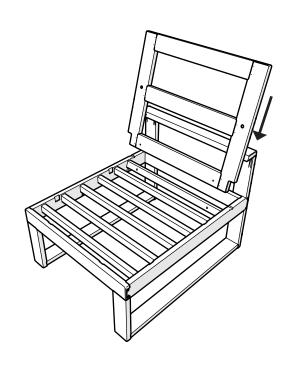

4601CX Modular **Armless Chair Frame** 

Watch & Learn

4mm T-handle hex key (included)