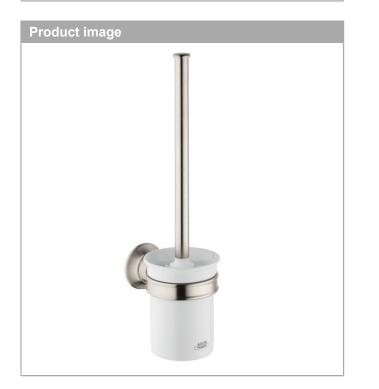

### AXOR Montreux Toilet Brush with Holder Wall-Mounted Finishes : brushed nickel Part no. : 42035820

Year of production: >05/06 2 5 6 L. 3 DDDDDD Real Contractions of the second secon 1 Ŋ Ø