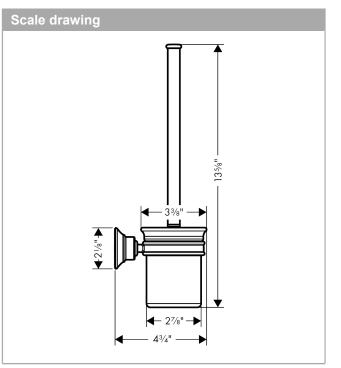

### Spare parts list

Year of production: >05/06

| Pos. | Description      | Part no. | Price | PU |
|------|------------------|----------|-------|----|
| 1    | mounting set     | 40915000 |       | 1  |
| 2    | support element  | 96341000 | -     | 1  |
| 3    | pin              | 97546000 | -     | 1  |
| 4    | plastic ring     | 98726000 | -     | 1  |
| 5    | сир              | 42094000 | -     | 1  |
| 6    | stick with brush | 40089820 | -     | 1  |
| 7    | WC-brush white   | 40088000 | -     | 1  |