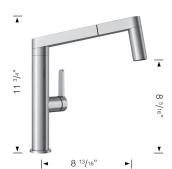

# **Faucet Specifications**

Color SKU

stainless steel 402043

### **Product Features**

- European style
- Stainless steel body and spray
- · Scratch resistant finish
- Pull-out dual spray
- · Solid steel body
- 1.5gpm flow rate
- Limited lifetime warranty

# PANERA with Pull-Out Spray (1.5gpm) solid