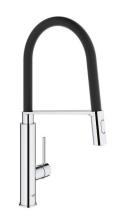

## CONCETTO PROFESSIONAL Single-Handle Kitchen Faucet MODEL # 31492000

### Standard Specification:

- Single hole installation
- GROHE StarLight chrome finish
- GROHE SilkMove 1.1" (28 mm) ceramic cartridge
- Flow strainer
- With integrated temperature limiter
- Professional spray
- With flexible, hygienic GROHFlexx kitchen Santoprene hose
- Diverter: laminar spray/SpeedClean shower jet
- Automatic return to laminar spray
- **GROHE EasyDock M** integrated magnet for seamless docking of the spray head
- Swivel spout
- Swivel area 360°
- Protected against backflow
- Stainless steel flex lines
- Quick installation system
- Max Flow Rate 1.75 gpm

#### Color:

□ 31492000 StarLight Chrome