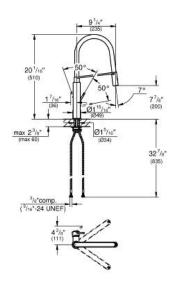

## CONCETTO PROFESSIONAL Single-Handle Kitchen Faucet MODEL # 31492000

### Standard Specification:

- Single hole installation
- GROHE StarLight chrome finish
- GROHE SilkMove 1.1" (28 mm) ceramic cartridge
- Flow strainer
- With integrated temperature limiter
- Professional spray
- With flexible, hygienic GROHFlexx kitchen Santoprene hose
- Diverter: laminar spray/SpeedClean shower jet
- Automatic return to laminar spray
- **GROHE EasyDock M** integrated magnet for seamless docking of the spray head
- Swivel spout
- Swivel area 360°
- Protected against backflow
- Stainless steel flex lines
- Quick installation system
- Max Flow Rate 1.75 gpm