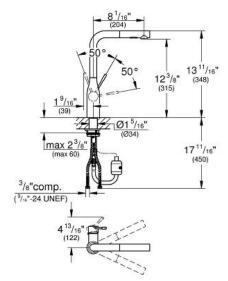

## Standard Specification:

- High spout
- Single hole installation
- GROHE StarLight finish
- GROHE SilkMove 1.1" (28 mm) ceramic cartridge
- Flow strainer
- Pull-out Dual Spray Control switches back and forth between regular flow and spray
- Diverter: laminar spray/SpeedClean shower jet
- Automatic return to laminar spray
- Swivel Spout
- Swivel area 360°
- Integrated non-return valve
- Protected against backflow
- Stainless steel flex lines
- Quick installation system
- Min. recommended pressure: 15 psi (1.0 bar)