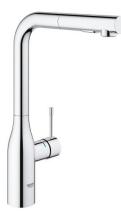

## ESSENCE Single-Handle Kitchen Faucet MODEL # 30271000

Product Description: ESSENCE Single-Handle Kitchen Faucet

## Standard Specification:

- High spout
- Single hole installation
- GROHE StarLight finish
- GROHE SilkMove 1.1" (28 mm) ceramic cartridge
- Flow strainer
- Pull-out Dual Spray Control switches back and forth between regular flow and spray
- Diverter: laminar spray/SpeedClean shower jet
- Automatic return to laminar spray
- Swivel Spout
- Swivel area 360°
- Integrated non-return valve
- Protected against backflow
- Stainless steel flex lines
- Quick installation system
- Min. recommended pressure: 15 psi (1.0 bar)

## Color:

□ 30271000 StarLight Chrome