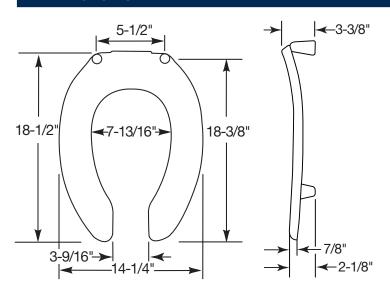

## DIMENSIONS:

Phone: 800-233-7328 Fax: 800-292-3647

STA-TITE® COMMERCIAL FASTENING SYSTEM™