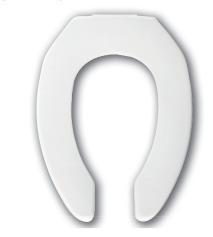

## DESCRIPTION:

Open front less cover, elongated, heavy-duty, injection molded solid plastic toilet seat. Features two large 2" lift bumpers, check hinges with non-corrosive 300 Series stainless steel posts and pintles and STA-TITE® Commercial Fastening System™. Seat contains DuraGuard® Antimicrobial\* Built-In Seat Protection™. This seat complies with IAPMO/ANSI Z124.5-2013 Plastic Toilet Seats as a class Commercial Heavy Duty.

## SPECIFICATIONS:

Size: Elongated Material: Plastic

Style: Open Front less Cover

Bumpers: Two

Hinges: Plastic with 300 Series Stainless Steel Posts

and Pintles

Fastening System: STA-TITE® Commercial Fastening System™