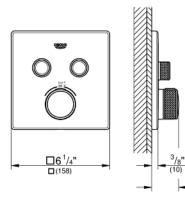

#### Standard Specification:

- Final installation set for:
- Required rough-in-set sold separately (GROHE Rapido SmartBox 35 601 000)

• Metal wall escutcheon with **GROHE QuickFix** (covered escutcheon and shaft sealing, covered fixing), 6° angle adjustable

- 3/8" (10 mm) thin profile escutcheon
- GROHE StarLight chrome finish
- SmartControl push for ON-OFF, turn for volume adjustment from EcoJoy to Full Flow
- Includes various icons to customize push buttons
- GROHE TurboStat Compact cartridge with wax thermoelement
- GROHE SafeStop safety button at 100°F/38°C
- Built-in check valve with dirt strainer
- Multiple outlets can be run simultaneously
- Maximum flow performance combined: 7.7gpm (29L/min) @ 43.5 psi (3 bar)
- Optional flow reducer for CALGreen compliance included