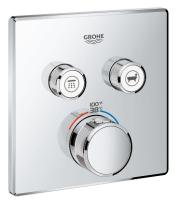

- 3/8" (10 mm) thin profile escutcheon
- GROHE StarLight chrome finish
- SmartControl push for ON-OFF, turn for volume adjustment from EcoJoy to Full Flow
- Includes various icons to customize push buttons
- GROHE TurboStat Compact cartridge with wax thermoelement
- GROHE SafeStop safety button at 100°F/38°C
- Built-in check valve with dirt strainer
- Multiple outlets can be run simultaneously
- Maximum flow performance combined: 7.7gpm (29L/min) @ 43.5 psi (3 bar)
- Optional flow reducer for CALGreen compliance included

#### Color:

□ 29141000 StarLight Chrome