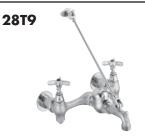

# **Wallmount Service Sink Faucets**

### Specification: (example)

- CAST BRASS wallmount service sink faucet
- Two handle
- Integral stops
- Rough chrome plated finish
- Pail hook
- Inline vacuum breaker
- Hose-end spout
- Wall brace
- Color indexed metal cross handles

**□** 28T9

203mm (8") centers

☐ 28T9-AC

140mm (5.5") to 267mm (10.5") adjustable centers

**Engineer/Architect Approval** 

Model Specified:

Approval: Date: