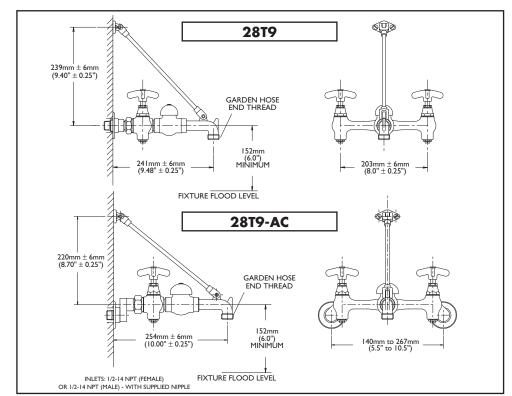

**□** 28T9

203mm (8") centers

☐ 28T9-AC

140mm (5.5") to 267mm (10.5") adjustable centers

**Engineer/Architect Approval** 

Model Specified:

Approval: Date: