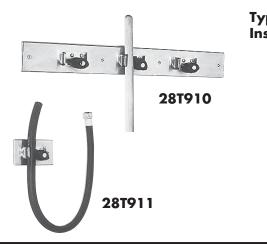

## **Hose and Mop Holder Accessories**

#### 28T910

- Stainless steel mop hanger
- 76mm x 660mm (3" x 26")
- Three spring loaded rubber grip holders.

#### 28T911

- Heavy duty 1219mm (48") long reinforced hose
- Brass coupling
- Stainless steel hanger bracket
- 76mm x 127mm (3" x 5") with rubber grip.

Note: Measurements may vary ± 6mm (0.25")

Refer to www.specselect.com for individual models.