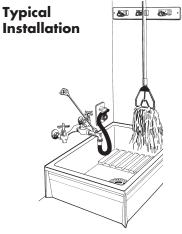

reaker
- Hose-end spout
- Wall brace
- Color indexed metal cross handles

**□** 28T9

203mm (8") centers

☐ 28T9-AC

140mm (5.5") to 267mm (10.5") adjustable centers



**Engineer/Architect Approval** 

Model Specified:

Approval: Date:



#### **Approvals:**

- CSA certified
- Complies to ASME A112.18.1/CSA B125.1 including integral back siphonage protection

## Flow Rates vs PRESSURE



NOTE: Flow shown is through one side only, full open.



## **Hose and Mop Holder Accessories**

#### 28T910

- Stainless steel mop hanger
- 76mm x 660mm (3" x 26")
- Three spring loaded rubber grip holders.

#### 28T911

- Heavy duty 1219mm (48") long reinforced hose
- Brass coupling
- Stainless steel hanger bracket
- 76mm x 127mm (3" x 5") with rubber grip.

Note: Measurements may vary ± 6mm (0.25")





Refer to www.specselect.com for individual models.

Note: Use this page as a product submittal sheet.