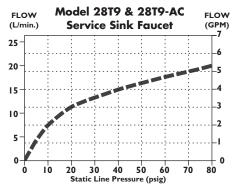

## Flow Rates vs PRESSURE

NOTE: Flow shown is through one side only, full open.