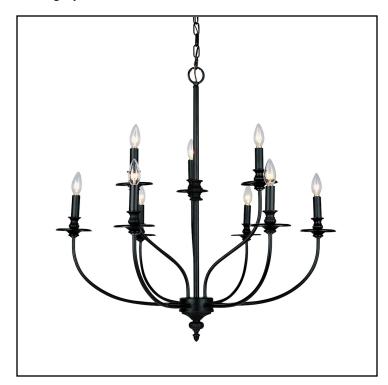

# **SAFETY FEATURES**

Category: Indoor Lighting

800-613-3261

Item Number: 289-OB

Collection: Hartford

UPC Code: 830335003618

Description: Hartford 9 Light Chandelier In Oil

**Rubbed Bronze** 

The minimalist profiles of the Hartford collection allow them unlimited versatility. The generously spaced arms present a light, airy tone, which is further accentuated by the oil-rubbed finish.

http://ftp.elklighting.com/internet/specsheets/289-ob.pdf