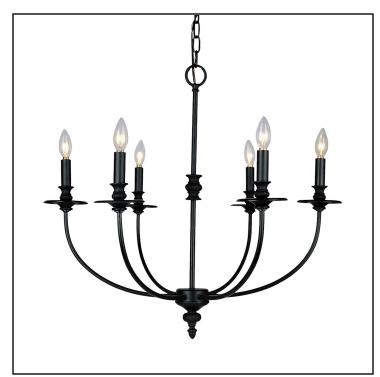

## SAFETY FEATURES

Category: Indoor Lighting

Item Number: 286-OB

Collection: Hartford

UPC Code: 830335003601

Description: Hartford 6 Light Chandelier In Oil

**Rubbed Finish** 

The minimalist profiles of the Hartford collection allow them unlimited versatility. The generously spaced arms present a light, airy tone, which is further accentuated by the oil-rubbed finish.