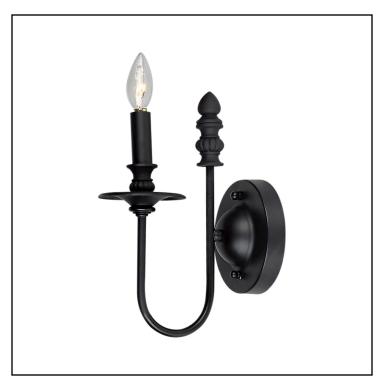

# SAFETY FEATURES

Category: Indoor Lighting

Item Number: 281-OB

Collection: Hartford

UPC Code: 830335003571

Description: Hartford 1 Light Wall Sconce In Oil

Rubbed Finish

The minimalist profiles of the Hartford collection allow them unlimited versatility. The generously spaced arms present a light, airy tone, which is further accentuated by the oil-rubbed finish.