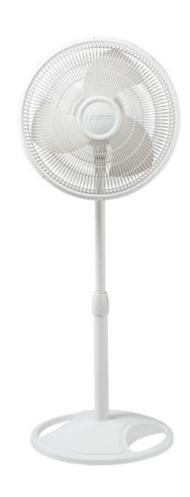

## 16" OSCILLATING STAND FAN

Model 2520

Add a wonderful breeze to any room in your home with the 16" oscillating stand fan. An excellent value, this fan produces high air output and has a number of useful features. Included are three quiet speeds, a broad 90-degree oscillation sweep, adjustable height, and a fan head with adjustable tilt. The easy-grip rotary control makes it easy to adjust to the desired speed. Assembly is easy and requires NO tools! Safety features include a patented fused safety plug.

- 3 Quiet Speeds
- Fully-Adjustable Height
- Easy-Grip Rotary Control
- Ideal for All Rooms
- ETL/cETL Listed