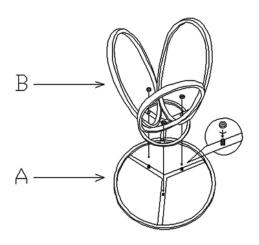

## Assembly Instruction STYLE: 24410

Parts list

| А | TABLE TOP | 1PC |
|---|-----------|-----|
| В | TABLE LEG | 1PC |

Hardware list

| ALLEN WRENCH    | 1PC  |
|-----------------|------|
| ALLEN HEAD BOLT | 3PCS |

1. Take the parts carefully out of the carton, and place it on a flat surface,make sure that the parts will not be damaged.

2. Place the Table Top (A) upside down on flat and soft surface, and then insert the 3 holes in the legs part(B) into the allen head bolts which has been weld in the back side of table top(A). Allen Wrench is used here.