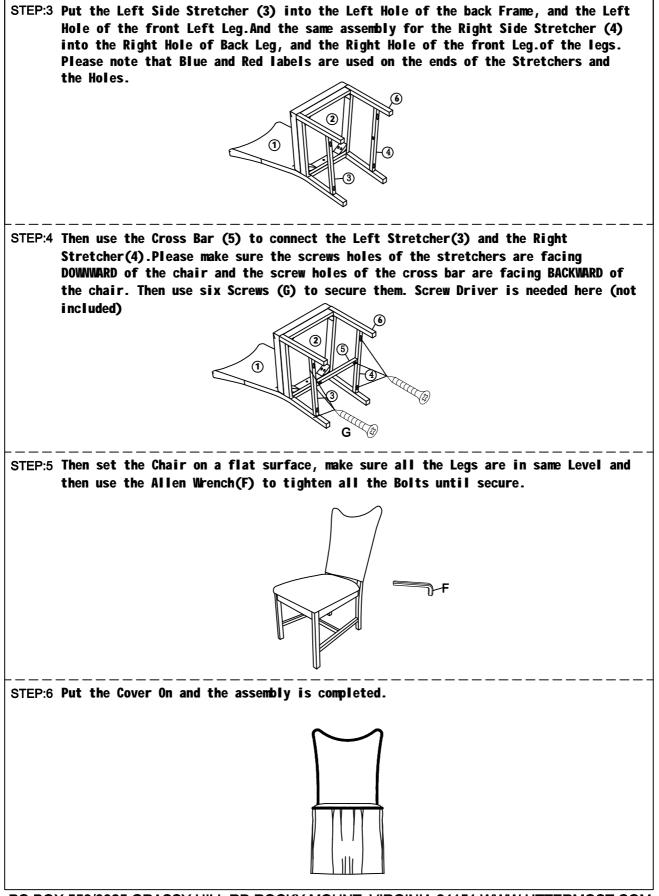

| D       Q       LOCK WASHER \$\phi1/4"       9PCS       4       RIGHT SIDE STRETCHER         E       S       FLAT WASHER \$\ph1/4"*3/4"       9PCS       5       CROSS BAR         F       ALLEN WRENCH 1/4"       1PC       6       FRONT LEG         G       WOOD SCREW #8*1-1/2"       6PCS       ASSEMBLY BOLTS MAY NEED TIGHTEND AFTER |       |  |
|---------------------------------------------------------------------------------------------------------------------------------------------------------------------------------------------------------------------------------------------------------------------------------------------------------------------------------------------|-------|--|
| F   ALLEN WRENCH 1/4"   1PC   6   FRONT LEG                                                                                                                                                                                                                                                                                                 | 1PC   |  |
|                                                                                                                                                                                                                                                                                                                                             | 1PC   |  |
| G (REW #8*1-1/2" 6PCS ASSEMBLY BOLTS MAY NEED TIGHTEND AFTE                                                                                                                                                                                                                                                                                 | 2PCS  |  |
|                                                                                                                                                                                                                                                                                                                                             | R USE |  |
| STEP:1 Put the Back Frame (1) and Seat Cushion (2) together, use one Short Bolt (S) to<br>fix the Back Frame (1) and Seat Cushion(2)in the Center, and use four Long Bolts<br>(L) to fix the two back legs. Do not tighten All the Bolts until Step (5) is                                                                                  |       |  |