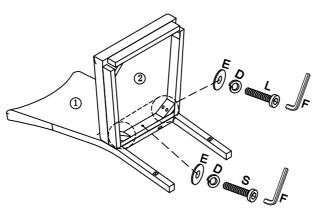

| D       Q       LOCK WASHER \$\phi1/4"       9PCS       4       RIGHT SIDE STRETCHER         E       S       FLAT WASHER \$\ph1/4"*3/4"       9PCS       5       CROSS BAR         F       ALLEN WRENCH 1/4"       1PC       6       FRONT LEG         G       WOOD SCREW #8*1-1/2"       6PCS       ASSEMBLY BOLTS MAY NEED TIGHTEND AFTER |       |  |
|---------------------------------------------------------------------------------------------------------------------------------------------------------------------------------------------------------------------------------------------------------------------------------------------------------------------------------------------|-------|--|
| F   ALLEN WRENCH 1/4"   1PC   6   FRONT LEG                                                                                                                                                                                                                                                                                                 | 1PC   |  |
|                                                                                                                                                                                                                                                                                                                                             | 1PC   |  |
| G (REW #8*1-1/2" 6PCS ASSEMBLY BOLTS MAY NEED TIGHTEND AFTE                                                                                                                                                                                                                                                                                 | 2PCS  |  |
|                                                                                                                                                                                                                                                                                                                                             | R USE |  |
| STEP:1 Put the Back Frame (1) and Seat Cushion (2) together, use one Short Bolt (S) to<br>fix the Back Frame (1) and Seat Cushion(2)in the Center, and use four Long Bolts<br>(L) to fix the two back legs. Do not tighten All the Bolts until Step (5) is                                                                                  |       |  |

S

L

() .....

STEP:2 Attach the two Front Legs(6) into the holes on the Seat Cushion (2) and use four Medium Length Bolts(M) to fix. Please note that the Left Leg label in Blue goes into the Hole label in blue, and Right Leg label in Red goes into the Hole label in Red. Do not tighten All the Bolts until Step (5) is completed.