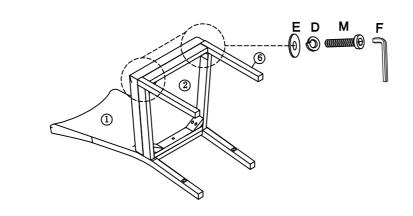

S

L

() .....

STEP:2 Attach the two Front Legs(6) into the holes on the Seat Cushion (2) and use four Medium Length Bolts(M) to fix. Please note that the Left Leg label in Blue goes into the Hole label in blue, and Right Leg label in Red goes into the Hole label in Red. Do not tighten All the Bolts until Step (5) is completed.