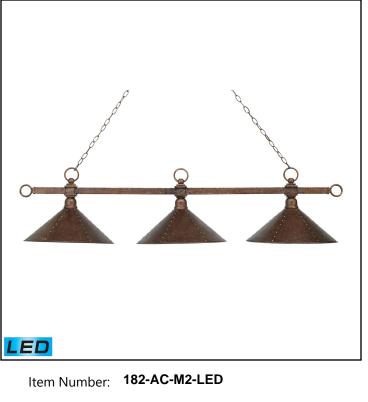

www.elklighting.com sales@elklighting.com 800-613-3261

**Indoor Lighting** 

Category:

**DIMENSIONS** 

Height: 14.3 in. Width: 16.0 in. Length: 57.5 in

## **FEATURES**

Finish: Antique Copper

## MATERIALS

Body: Metal, Glass

## BULB(S)

Bulb(s): 3 9.5 Watt LED (Medium Base)

## **SAFETY FEATURES**

| Item Number: | 182-AC-M2-LED                                                                                |
|--------------|----------------------------------------------------------------------------------------------|
| Collection:  | Designer Classics                                                                            |
| UPC Code:    | 830335018575                                                                                 |
| Description: | Designer Classic 3 Light LED Billiard<br>In Antique Copper With Hand<br>Hammered Iron Shades |

The Designer Classics Collection runs the gamut from spirited, fun-loving billiard lights inspired by the game itself..... to an array of stunning, rich designs that make an eye catching statement for any gameroom, bar or kitchen island. Use in any settin