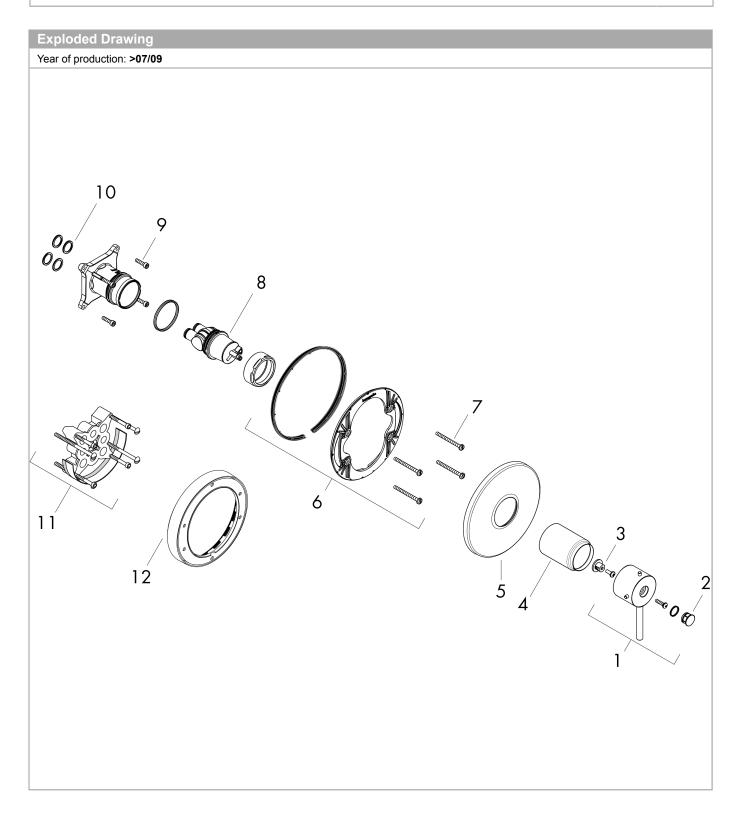

### **AXOR Starck**

**Axor Starck Pressure Balance Trim** 

Surfaces: Brushed Nickel Article Number: 10407821

| Spare part list Year of production: >07/09 |                            |          |   |   |
|--------------------------------------------|----------------------------|----------|---|---|
|                                            |                            |          |   |   |
| 1                                          | handle                     | 88778820 | 0 | 1 |
| 2                                          | screw cover                | 96540821 | 0 | 1 |
| 3                                          | adapter for handle         | 92756000 | 0 | 1 |
| 4                                          | sleeve                     | 88765820 | 0 | 1 |
| 5                                          | escutcheon                 | 88760820 | 0 | 1 |
| 6                                          | sub plate                  | 96447000 | 0 | 1 |
| 7                                          | set of fixing screws       | 96454000 | 0 | 1 |
| 8                                          | cartridge, assy            | 88727000 | 0 | 1 |
| 9                                          | set of screws              | 96525000 | 0 | 1 |
| 10                                         | O-ring 16x2                | 98133000 | 0 | 1 |
| 11                                         | extension 22 mm (Ø 170 mm) | 13596820 | 0 | 1 |
| 12                                         | extension 25 mm            | 13595000 | 0 | 1 |
| а                                          | base body                  | 01850181 | 0 | 1 |