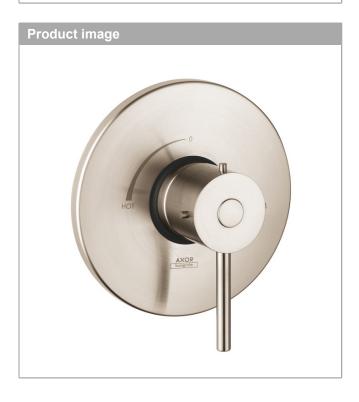

#### **AXOR Starck**

**Axor Starck Pressure Balance Trim** 

Surfaces: Brushed Nickel Article Number: 10407821

#### product features

- · flow rate at 3 bar: 20.6 l/min
- · pressure control and volume control in one unit
- · bypass for use with diverter-type tub spouts
- · temperature limitation adjustable
- · temperature and volume control for 1 outlet
- suitable for continous flow water heaters