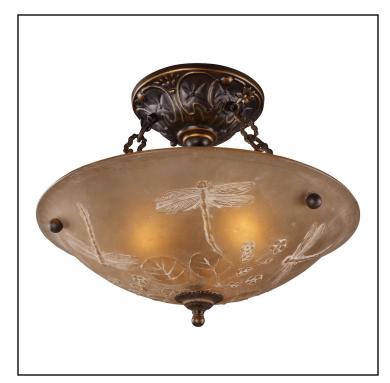

UPC Code: 830335001409

Description: Restoration Flushes 3 Light Semi

Flush In Antique Golden Bronze

A grouping of ceiling lighting developed with a discriminating concern for preserving historic lighting and architectural designs. This offering of expert restoration and replication fixtures is offered in a wide variety of styles and sizes.