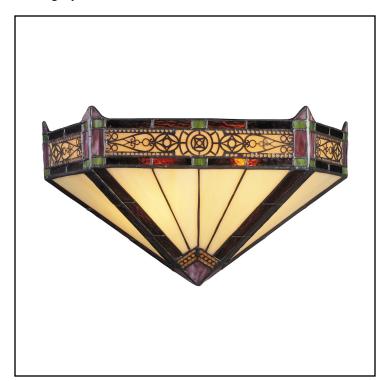

# SAFETY FEATURES

Category: Indoor Lighting

Item Number: 08030-AB

Collection: Filigree

UPC Code: 830335000969

Description: Filigree 2 Light Wall Sconce In Aged

**Bronze** 

Making a grand statement the filigree series offers lacey ornamental openwork composed of intertwined wire threads of brass. Each panel is hand-soldered over the glass panel to add dimensional beauty to each shade. The hardware is finished in a classic ag