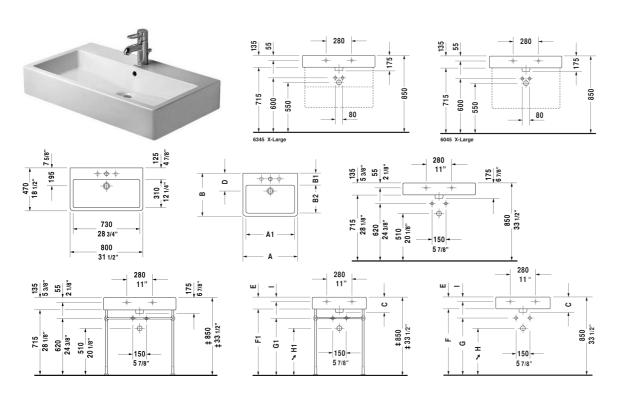

All drawings contain the necessary measurements which are subject to standard tolerances. They are stated in inch & mm and are non-binding. Exact measurements, in particular for customized installation scenarios, can only be taken from the finished ceramic piece.