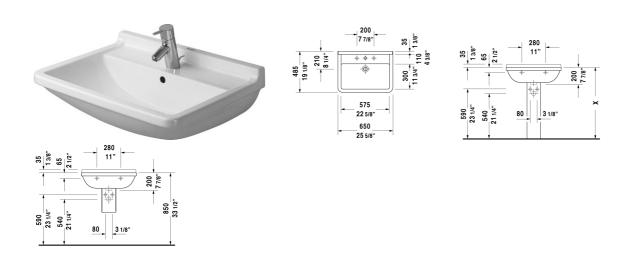

| Washbasin                                                                                                                                                                                                          | Dimension                            | Weight    | Order number |
|--------------------------------------------------------------------------------------------------------------------------------------------------------------------------------------------------------------------|--------------------------------------|-----------|--------------|
| with overflow, with faucet deck, underside fully glazed, hardware included, wall-mounted, cUPC listed, 25 5/8" Inch                                                                                                |                                      |           |              |
| Colors                                                                                                                                                                                                             |                                      |           |              |
| 00 White                                                                                                                                                                                                           |                                      |           |              |
| Variant                                                                                                                                                                                                            |                                      |           |              |
| •                                                                                                                                                                                                                  | 25 5/8" x 19 1/8" Inc                | h 46.2 lb | 0300650000   |
| •••                                                                                                                                                                                                                | 25 5/8" x 19 1/8" Inc                | h 46.2 lb | 0300650030   |
| Infobox                                                                                                                                                                                                            |                                      |           |              |
| Washbasin is not ADA compliant in combination with pedestal, siphon cover or metal console                                                                                                                         |                                      |           |              |
| Sanitary ceramics with the special WonderGliss surface finish will remain clean and attractive-looking for a long time to come.  When ordering WonderGliss please add a "1" as eleventh digit to the model number. |                                      |           |              |
|                                                                                                                                                                                                                    |                                      |           |              |
| Suitable products                                                                                                                                                                                                  |                                      |           |              |
| Pedestal for # 030065, 030060, 030055, 030410, 030480, 030470, 033213, 030760, 030750, 28" x 8 1/4" Inch                                                                                                           | 28" x 8 1/4" Inch                    |           | 086516       |
| Siphon cover for # 030065, 030060, 030055, 030410, 0304<br>030470, 033213, 030760, 030750, 6 3/4" x 11 1/4" Inch                                                                                                   | <sup>80,</sup> 6 3/4" x 11 1/4" Inch |           | 086515       |
|                                                                                                                                                                                                                    |                                      |           |              |

All drawings contain the necessary measurements which are subject to standard tolerances. They are stated in inch & mm and are non-binding. Exact measurements, in particular for customized installation scenarios, can only be taken from the finished ceramic piece.