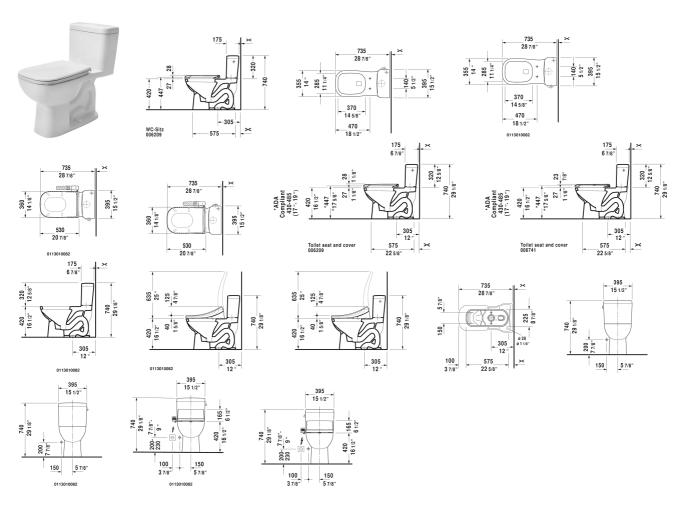

| Dimension              | Weight | Order number                                               |
|------------------------|--------|------------------------------------------------------------|
|                        |        |                                                            |
|                        |        |                                                            |
|                        |        |                                                            |
|                        |        |                                                            |
| 15 1/2" x 28 7/8" Inch | 87 lb  | 01130101                                                   |
| 15 1/2" x 28 7/8" Inch | 87 lb  | 01130182                                                   |
|                        |        |                                                            |
|                        | 1.1 lb | 001431                                                     |
|                        |        | 15 1/2" x 28 7/8" Inch 87 lb  15 1/2" x 28 7/8" Inch 87 lb |

## **D-Code One-Piece toilet** # 011301..01 / 011301..82

|< 15 1/2" Inch >|

| Suitable products                                                                    |        |
|--------------------------------------------------------------------------------------|--------|
| Toilet seat and cover elongated, hinges stainless steel, without slow close,         | 006741 |
| Toilet seat and cover elongated, hinges stainless steel, removable, with slow close, | 006209 |
|                                                                                      |        |

All drawings contain the necessary measurements which are subject to standard tolerances. They are stated in inch & mm and are non-binding. Exact measurements, in particular for customized installation scenarios, can only be taken from the finished ceramic piece.