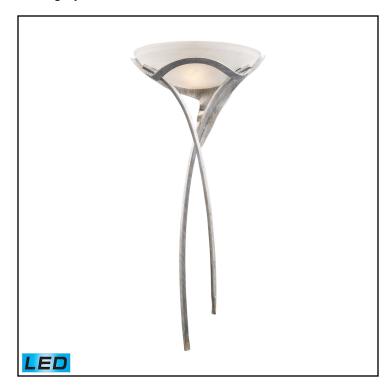

#### **FEATURES**

Finish: Tarnished Silver Shade/Glass: White

# **SAFETY FEATURES**

Category: Indoor Lighting

Item Number: 002-TS-LED

Collection: Aurora

UPC Code: 830335018162

Description: Aurora 1 Light LED Sconce In

Tarnished Silver With White Faux-

**Alabaster Glass** 

Warm yet contemporary, this collection boasts gracefully sculptured metalwork. The antique bronze finish is paired with amber scavo glass for a soft effect, while the tarnished silver finish is complemented by white faux-alabaster glass. Includes easily r