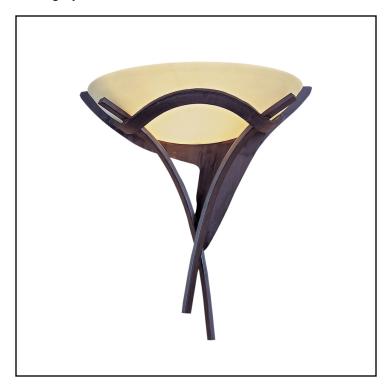

#### **FEATURES**

Finish: Antique Bronze Shade/Glass: Amber

Outdoor

### **MATERIALS**

**Body: Metal, Glass** 

Shade/Glass: Shade/Glass: Glass

# SAFETY FEATURES

Category: Indoor Lighting

Item Number: 001-AB

Collection: Aurora

UPC Code: 830335000013

Description: Aurora 1 Light Sconce In Antique

**Bronze With Amber Scavo Glass** 

Warm yet contemporary, this collection boasts gracefully sculptured metalwork. The antique bronze finish is paired with amber scavo glass for a soft effect, while the tarnished silver finish is complemented by white faux-alabaster glass.